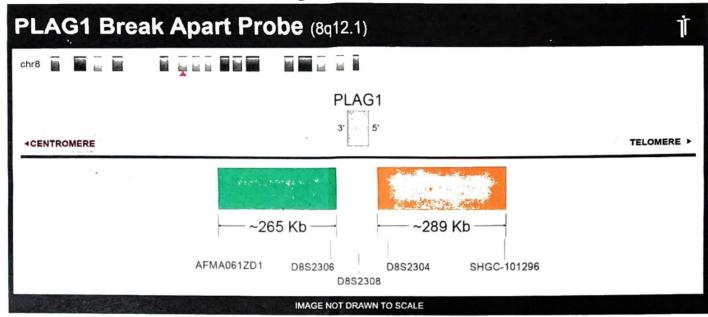

## Product Description - Quality Declaration

The PLAG1 BA FISH Probe consists of DNA labeled in Spectrum Green and Spectrum Orange. The DNA probe set hybridizes to chromosome 8q12.1 in normal metaphase spreads and interphase nuclei.